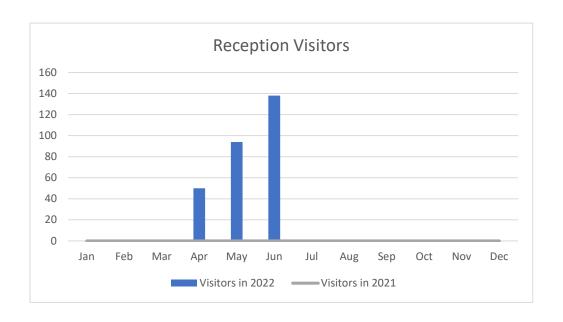

**Appendix D: Customer Services Statistics** 

Visitors in 2022 Visitors in 2021

| Jan | Feb | Mar | Apr | May | Jun | Jul | Aug | Sep | Oct | Nov | Dec |
|-----|-----|-----|-----|-----|-----|-----|-----|-----|-----|-----|-----|
| 0   | 0   | 0   | 50  | 94  | 138 |     |     |     |     |     |     |
| 0   | 0   | 0   | 0   | 0   | 0   |     |     |     |     |     |     |