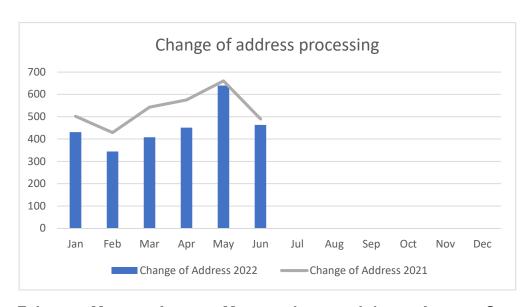

**Appendix D: Customer Services Statistics** 

Change of Address 2022 Change of Address 2021

|   | Jan | Feb |     | Mar | Apr | May | Jun | Jul | Aug | Sep | Oct | Nov | Dec |
|---|-----|-----|-----|-----|-----|-----|-----|-----|-----|-----|-----|-----|-----|
| - | 431 | 3   | 344 | 408 | 451 | 640 | 463 |     |     |     |     |     |     |
|   | 502 | 4   | 129 | 543 | 575 | 661 | 490 |     |     |     |     |     |     |