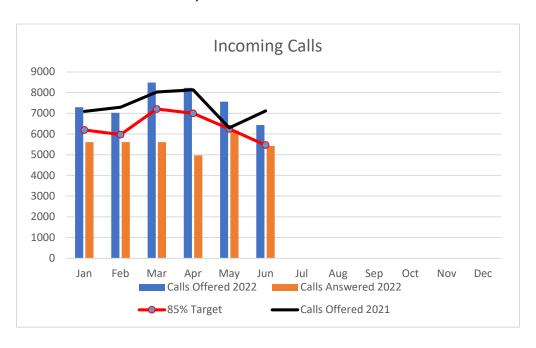

Appendix D: Customer Services Statistics

April - June 2022

Calls Offered 2022
Calls Answered 2022
Calls Offered 2021
Answer Rate (Target 85%)
Percentage increase

|   | Jan    | Feb    | Mar    | Apr    | May    | Jun    | Jul | Aug | Sep | Oct | Nov | Dec |
|---|--------|--------|--------|--------|--------|--------|-----|-----|-----|-----|-----|-----|
|   | 7291   | 7021   | 8483   | 8231   | 7560   | 6432   |     |     | •   |     |     |     |
|   | 5609   | 5609   | 5609   | 4968   | 6171   | 5419   |     |     |     |     |     |     |
|   | 7094   | 7293   | 8027   | 8142   | 6299   | 7114   |     |     |     |     |     |     |
| ) | 76.93% | 79.89% | 66.12% | 60.36% | 81.63% | 84.25% |     |     |     |     |     |     |
|   | 2.78%  | -3.73% | 5.68%  | 1.09%  | 20.02% | -9.59% |     |     |     |     |     |     |