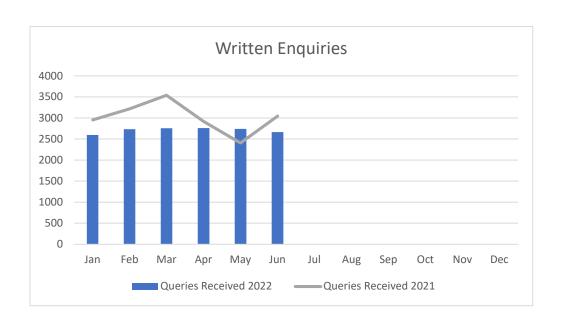

**Appendix D: Customer Services Statistics** 

Queries Received 2022 Queries Received 2021 Percentage increase

|   | Jan     | Feb     | Mar     | Apr    | May    | Jun     | Jul | Aug | Sep | Oct | Nov | Dec |
|---|---------|---------|---------|--------|--------|---------|-----|-----|-----|-----|-----|-----|
| [ | 2597    | 2731    | 2754    | 2761   | 2741   | 2665    |     |     |     |     |     |     |
| ſ | 2953    | 3217    | 3541    | 2921   | 2406   | 3043    |     |     |     |     |     |     |
| ſ | -12.06% | -15.11% | -22.23% | -5.48% | 13.92% | -12.42% |     |     |     |     |     |     |